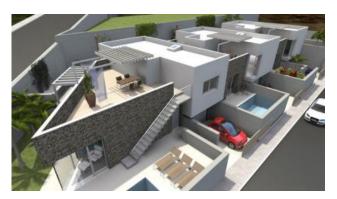

## 120 sq.m | Bathrooms: 1 | Bedrooms: 3 | Rooms: 5

In residential area of new construction, with panoramic view of the sea and the beautiful hills, a short distance from the beach of Marina di Campofilone we offer for sale detached house head on one level. Built following the most modern techniques of energy saving and comfort in the home, with luxury amenities, the property of 120 square meters comprises: bright and spacious living area with kitchen, a double bedroom, two single bedrooms and bathroom. Exclusive courtyard and garden of 200 square meters where it was made a stunning infinity pool. The property includes the terraced roof of 40 square meters and a garage of approx. 40 in the basement.