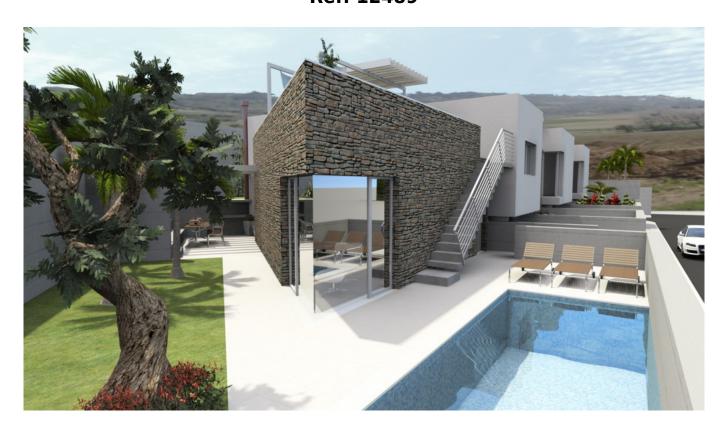

## 120 sq.m | Bathrooms: 1 | Bedrooms: 3 | Rooms: 5

In residential area of new construction, with panoramic view of the sea and the beautiful hills, a short distance from the beach of Marina di Campofilone we offer for sale detached house head on one level. Built following the most modern techniques of energy saving and comfort in the home, with luxury amenities, the property of 120 square meters comprises: bright and spacious living area with kitchen, a double bedroom, two single bedrooms and bathroom. Exclusive courtyard and garden of 200 square meters where it was made a stunning infinity pool. The property includes the terraced roof of 40 square meters and a garage of approx. 40 in the basement.