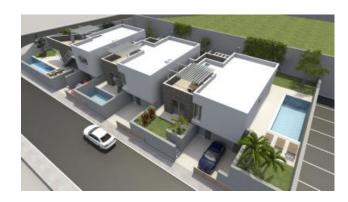

## 120 sq.m | Bathrooms: 1 | Bedrooms: 3 | Rooms: 5

In residential area of new construction, with panoramic view of the sea and the beautiful hills, a short distance from the beach of Marina di Campofilone we offer for sale detached house head on one level. Built following the most modern techniques of energy saving and comfort in the home, with luxury amenities, the property of 120 square meters comprises: bright and spacious living area with kitchen, a double bedroom, two single bedrooms and bathroom. Exclusive courtyard and garden of 200 square meters where it was made a stunning infinity pool. The property includes the terraced roof of 40 square meters and a garage of approx. 40 in the basement.