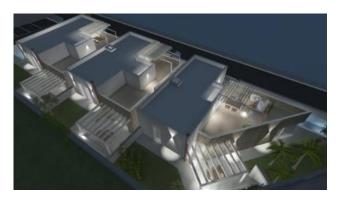

## 120 sq.m | Bathrooms: 1 | Bedrooms: 3 | Rooms: 5

In residential area of new construction, with panoramic view of the sea and the beautiful hills, a short distance from the beach of Marina di Campofilone we offer for sale detached house head on one level. Built following the most modern techniques of energy saving and comfort in the home, with luxury amenities, the property of 120 square meters comprises: bright and spacious living area with kitchen, a double bedroom, two single bedrooms and bathroom. Exclusive courtyard and garden of 200 square meters where it was made a stunning infinity pool. The property includes the terraced roof of 40 square meters and a garage of approx. 40 in the basement.