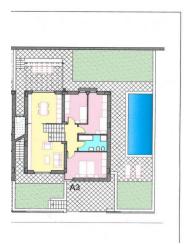

## 120 sq.m | Bathrooms: 1 | Bedrooms: 3 | Rooms: 5

In residential area of new construction, with panoramic view of the sea and the beautiful hills, a short distance from the beach of Marina di Campofilone we offer for sale detached house head on one level. Built following the most modern techniques of energy saving and comfort in the home, with luxury amenities, the property of 120 square meters comprises: bright and spacious living area with kitchen, a double bedroom, two single bedrooms and bathroom. Exclusive courtyard and garden of 200 square meters where it was made a stunning infinity pool. The property includes the terraced roof of 40 square meters and a garage of approx. 40 in the basement.