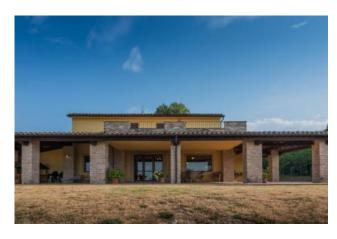

## 510 sq.m | Bathrooms: 3 | Bedrooms: 3 | Rooms: 10

Beautiful farmhouse on two levels, perfectly restored with precious materials and finishes.

Very quiet and sunny position with a wide panoramic view of the sea and mountains; less than 7 km from the beach.

The property develops on the ground floor sqm. 160 and consists of a large living room with fireplace, TV and reading room, bathroom, dining room with kitchen, pantry and adjoining laundry; all enriched by the porch of sqm.100 with exposed wooden beams, terracotta floor; convenient internal staircase connecting to the first floor of the MQ surface. 100 to the night ward consisting of the lovely hallway, master room served by the exclusive bathroom in addition to the walk-in closet, double bedroom, third bathroom, bedroom. The master room is served by the large and panoramic terrace from which to admire the coast stop until Monte Conero. The property insists on the garden of the surface of MQ. 3,500, totally fenced is protected on the northwest sides by the forest of medium-stem plants, to the east there is the ideal spot, free from plants, to create a swimming pool with panoramic views.In the court there is an accessory of sqm. 100 used as a car box in addition to the dependance on two levels, for total sqm. 150, to be restructured as second residence, fitness and/or other uses etc.Immediate delivery.To see!!!!!