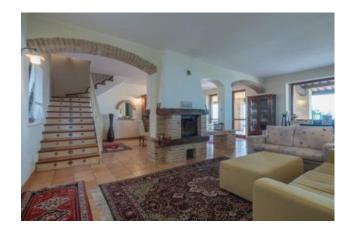

The property develops on the ground floor sqm. 160 and consists of a large living room with fireplace, TV and reading room, bathroom, dining room with kitchen, pantry and adjoining laundry; all enriched by the porch of sqm.100 with exposed wooden beams, terracotta floor; convenient internal staircase connecting to the first floor of the MQ surface. 100 to the night ward consisting of the lovely hallway, master room served by the exclusive bathroom in addition to the walk-in closet, double bedroom, third bathroom, bedroom. The master room is served by the large and panoramic terrace from which to admire the coast stop until Monte Conero. The property insists on the garden of the surface of MQ. 3,500, totally fenced is protected on the northwest sides by the forest of medium-stem plants, to the east there is the ideal spot, free from plants, to create a swimming pool with panoramic views.In the court there is an accessory of sqm. 100 used as a car box in addition to the dependance on two levels, for total sqm. 150, to be restructured as second residence, fitness and/or other uses etc.Immediate delivery.To see!!!!!