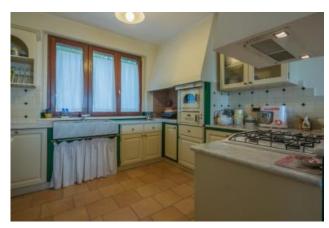

The property develops on the ground floor sqm. 160 and consists of a large living room with fireplace, TV and reading room, bathroom, dining room with kitchen, pantry and adjoining laundry; all enriched by the porch of sqm.100 with exposed wooden beams, terracotta floor; convenient internal staircase connecting to the first floor of the MQ surface. 100 to the night ward consisting of the lovely hallway, master room served by the exclusive bathroom in addition to the walk-in closet, double bedroom, third bathroom, bedroom. The master room is served by the large and panoramic terrace from which to admire the coast stop until Monte Conero. The property insists on the garden of the surface of MQ. 3,500, totally fenced is protected on the northwest sides by the forest of medium-stem plants, to the east there is the ideal spot, free from plants, to create a swimming pool with panoramic views.In the court there is an accessory of sqm. 100 used as a car box in addition to the dependance on two levels, for total sqm. 150, to be restructured as second residence, fitness and/or other uses etc.Immediate delivery.To see!!!!!