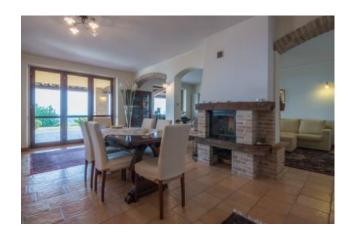

The property develops on the ground floor sqm. 160 and consists of a large living room with fireplace, TV and reading room, bathroom, dining room with kitchen, pantry and adjoining laundry; all enriched by the porch of sqm.100 with exposed wooden beams, terracotta floor; convenient internal staircase connecting to the first floor of the MQ surface. 100 to the night ward consisting of the lovely hallway, master room served by the exclusive bathroom in addition to the walk-in closet, double bedroom, third bathroom, bedroom. The master room is served by the large and panoramic terrace from which to admire the coast stop until Monte Conero. The property insists on the garden of the surface of MQ. 3,500, totally fenced is protected on the northwest sides by the forest of medium-stem plants, to the east there is the ideal spot, free from plants, to create a swimming pool with panoramic views.In the court there is an accessory of sqm. 100 used as a car box in addition to the dependance on two levels, for total sqm. 150, to be restructured as second residence, fitness and/or other uses etc.Immediate delivery.To see!!!!!