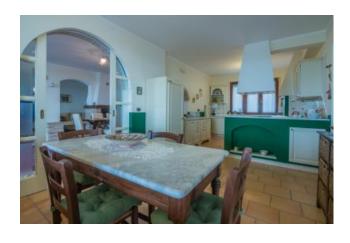

The property develops on the ground floor sqm. 160 and consists of a large living room with fireplace, TV and reading room, bathroom, dining room with kitchen, pantry and adjoining laundry; all enriched by the porch of sqm.100 with exposed wooden beams, terracotta floor; convenient internal staircase connecting to the first floor of the MQ surface. 100 to the night ward consisting of the lovely hallway, master room served by the exclusive bathroom in addition to the walk-in closet, double bedroom, third bathroom, bedroom. The master room is served by the large and panoramic terrace from which to admire the coast stop until Monte Conero. The property insists on the garden of the surface of MQ. 3,500, totally fenced is protected on the northwest sides by the forest of medium-stem plants, to the east there is the ideal spot, free from plants, to create a swimming pool with panoramic views.In the court there is an accessory of sqm. 100 used as a car box in addition to the dependance on two levels, for total sqm. 150, to be restructured as second residence, fitness and/or other uses etc.Immediate delivery.To see!!!!!