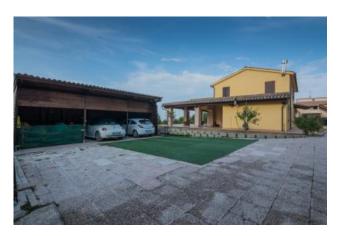

The property develops on the ground floor sqm. 160 and consists of a large living room with fireplace, TV and reading room, bathroom, dining room with kitchen, pantry and adjoining laundry; all enriched by the porch of sqm.100 with exposed wooden beams, terracotta floor; convenient internal staircase connecting to the first floor of the MQ surface. 100 to the night ward consisting of the lovely hallway, master room served by the exclusive bathroom in addition to the walk-in closet, double bedroom, third bathroom, bedroom. The master room is served by the large and panoramic terrace from which to admire the coast stop until Monte Conero. The property insists on the garden of the surface of MQ. 3,500, totally fenced is protected on the northwest sides by the forest of medium-stem plants, to the east there is the ideal spot, free from plants, to create a swimming pool with panoramic views.In the court there is an accessory of sqm. 100 used as a car box in addition to the dependance on two levels, for total sqm. 150, to be restructured as second residence, fitness and/or other uses etc.Immediate delivery.To see!!!!!