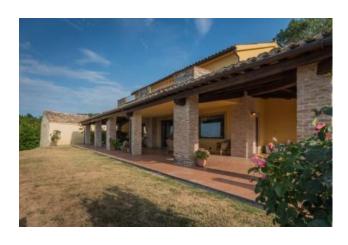

The property develops on the ground floor sqm. 160 and consists of a large living room with fireplace, TV and reading room, bathroom, dining room with kitchen, pantry and adjoining laundry; all enriched by the porch of sqm.100 with exposed wooden beams, terracotta floor; convenient internal staircase connecting to the first floor of the MQ surface. 100 to the night ward consisting of the lovely hallway, master room served by the exclusive bathroom in addition to the walk-in closet, double bedroom, third bathroom, bedroom. The master room is served by the large and panoramic terrace from which to admire the coast stop until Monte Conero. The property insists on the garden of the surface of MQ. 3,500, totally fenced is protected on the northwest sides by the forest of medium-stem plants, to the east there is the ideal spot, free from plants, to create a swimming pool with panoramic views.In the court there is an accessory of sqm. 100 used as a car box in addition to the dependance on two levels, for total sqm. 150, to be restructured as second residence, fitness and/or other uses etc.Immediate delivery.To see!!!!!