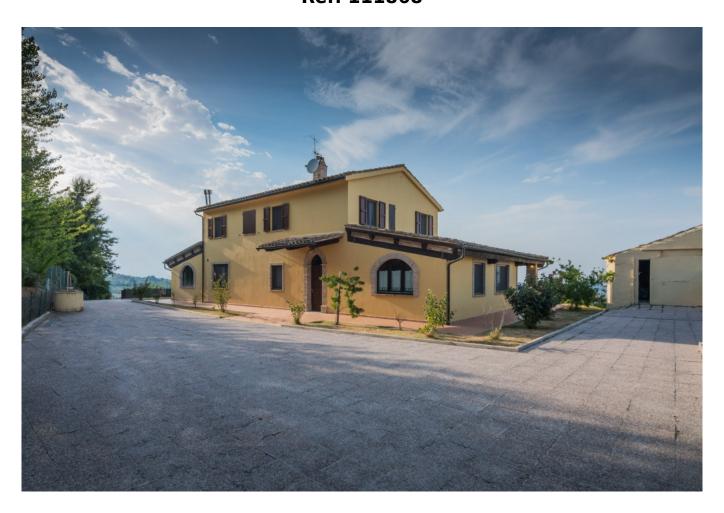

# Homestead for sale in Monterubbiano Campagna € 649.000 Ref. 111868

## 510 sq.m | Bathrooms: 3 | Bedrooms: 3 | Rooms: 10

Beautiful farmhouse on two levels, perfectly restored with precious materials and finishes.

Very quiet and sunny position with a wide panoramic view of the sea and mountains; less than 7 km from the beach.

The property develops on the ground floor sqm. 160 and consists of a large living room with fireplace, TV and reading room, bathroom, dining room with kitchen, pantry and adjoining laundry; all enriched by the porch of sqm.100 with exposed wooden beams, terracotta floor; convenient internal staircase connecting to the first floor of the MQ surface. 100 to the night ward consisting of the lovely hallway, master room served by the exclusive bathroom in addition to the walk-in closet, double bedroom, third bathroom, bedroom. The master room is served by the large and panoramic terrace from which to admire the coast stop until Monte Conero. The property insists on the garden of the surface of MQ. 3,500, totally fenced is protected on the northwest sides by the forest of medium-stem plants, to the east there is the ideal spot, free from plants, to create a swimming pool with panoramic views.In the court there is an accessory of sqm. 100 used as a car box in addition to the dependance on two levels, for total sqm. 150, to be restructured as second residence, fitness and/or other uses etc.Immediate delivery.To see!!!!!