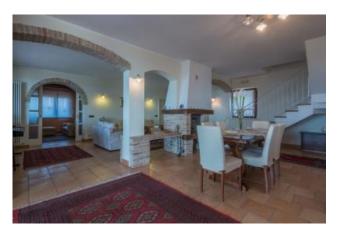

The property develops on the ground floor sqm. 160 and consists of a large living room with fireplace, TV and reading room, bathroom, dining room with kitchen, pantry and adjoining laundry; all enriched by the porch of sqm.100 with exposed wooden beams, terracotta floor; convenient internal staircase connecting to the first floor of the MQ surface. 100 to the night ward consisting of the lovely hallway, master room served by the exclusive bathroom in addition to the walk-in closet, double bedroom, third bathroom, bedroom. The master room is served by the large and panoramic terrace from which to admire the coast stop until Monte Conero. The property insists on the garden of the surface of MQ. 3,500, totally fenced is protected on the northwest sides by the forest of medium-stem plants, to the east there is the ideal spot, free from plants, to create a swimming pool with panoramic views.In the court there is an accessory of sqm. 100 used as a car box in addition to the dependance on two levels, for total sqm. 150, to be restructured as second residence, fitness and/or other uses etc.Immediate delivery.To see!!!!!