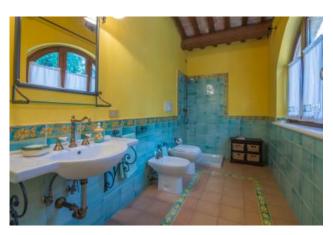

The property develops on the ground floor sqm. 160 and consists of a large living room with fireplace, TV and reading room, bathroom, dining room with kitchen, pantry and adjoining laundry; all enriched by the porch of sqm.100 with exposed wooden beams, terracotta floor; convenient internal staircase connecting to the first floor of the MQ surface. 100 to the night ward consisting of the lovely hallway, master room served by the exclusive bathroom in addition to the walk-in closet, double bedroom, third bathroom, bedroom. The master room is served by the large and panoramic terrace from which to admire the coast stop until Monte Conero. The property insists on the garden of the surface of MQ. 3,500, totally fenced is protected on the northwest sides by the forest of medium-stem plants, to the east there is the ideal spot, free from plants, to create a swimming pool with panoramic views.In the court there is an accessory of sqm. 100 used as a car box in addition to the dependance on two levels, for total sqm. 150, to be restructured as second residence, fitness and/or other uses etc.Immediate delivery.To see!!!!!