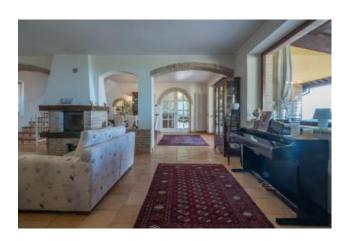

The property develops on the ground floor sqm. 160 and consists of a large living room with fireplace, TV and reading room, bathroom, dining room with kitchen, pantry and adjoining laundry; all enriched by the porch of sqm.100 with exposed wooden beams, terracotta floor; convenient internal staircase connecting to the first floor of the MQ surface. 100 to the night ward consisting of the lovely hallway, master room served by the exclusive bathroom in addition to the walk-in closet, double bedroom, third bathroom, bedroom. The master room is served by the large and panoramic terrace from which to admire the coast stop until Monte Conero. The property insists on the garden of the surface of MQ. 3,500, totally fenced is protected on the northwest sides by the forest of medium-stem plants, to the east there is the ideal spot, free from plants, to create a swimming pool with panoramic views.In the court there is an accessory of sqm. 100 used as a car box in addition to the dependance on two levels, for total sqm. 150, to be restructured as second residence, fitness and/or other uses etc.Immediate delivery.To see!!!!!