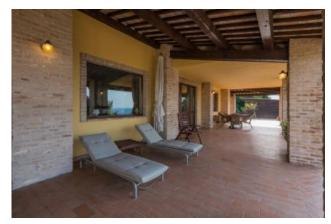

The property develops on the ground floor sqm. 160 and consists of a large living room with fireplace, TV and reading room, bathroom, dining room with kitchen, pantry and adjoining laundry; all enriched by the porch of sqm.100 with exposed wooden beams, terracotta floor; convenient internal staircase connecting to the first floor of the MQ surface. 100 to the night ward consisting of the lovely hallway, master room served by the exclusive bathroom in addition to the walk-in closet, double bedroom, third bathroom, bedroom. The master room is served by the large and panoramic terrace from which to admire the coast stop until Monte Conero. The property insists on the garden of the surface of MQ. 3,500, totally fenced is protected on the northwest sides by the forest of medium-stem plants, to the east there is the ideal spot, free from plants, to create a swimming pool with panoramic views.In the court there is an accessory of sqm. 100 used as a car box in addition to the dependance on two levels, for total sqm. 150, to be restructured as second residence, fitness and/or other uses etc.Immediate delivery.To see!!!!!