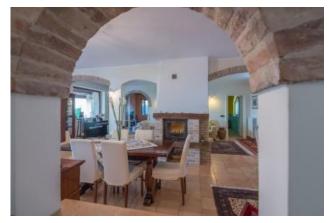

The property develops on the ground floor sqm. 160 and consists of a large living room with fireplace, TV and reading room, bathroom, dining room with kitchen, pantry and adjoining laundry; all enriched by the porch of sqm.100 with exposed wooden beams, terracotta floor; convenient internal staircase connecting to the first floor of the MQ surface. 100 to the night ward consisting of the lovely hallway, master room served by the exclusive bathroom in addition to the walk-in closet, double bedroom, third bathroom, bedroom. The master room is served by the large and panoramic terrace from which to admire the coast stop until Monte Conero. The property insists on the garden of the surface of MQ. 3,500, totally fenced is protected on the northwest sides by the forest of medium-stem plants, to the east there is the ideal spot, free from plants, to create a swimming pool with panoramic views.In the court there is an accessory of sqm. 100 used as a car box in addition to the dependance on two levels, for total sqm. 150, to be restructured as second residence, fitness and/or other uses etc.Immediate delivery.To see!!!!!