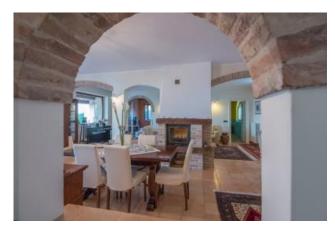

The property develops on the ground floor sqm. 160 and consists of a large living room with fireplace, TV and reading room, bathroom, dining room with kitchen, pantry and adjoining laundry; all enriched by the porch of sqm.100 with exposed wooden beams, terracotta floor; convenient internal staircase connecting to the first floor of the MQ surface. 100 to the night ward consisting of the lovely hallway, master room served by the exclusive bathroom in addition to the walk-in closet, double bedroom, third bathroom, bedroom. The master room is served by the large and panoramic terrace from which to admire the coast stop until Monte Conero. The property insists on the garden of the surface of MQ. 3,500, totally fenced is protected on the northwest sides by the forest of medium-stem plants, to the east there is the ideal spot, free from plants, to create a swimming pool with panoramic views.In the court there is an accessory of sqm. 100 used as a car box in addition to the dependance on two levels, for total sqm. 150, to be restructured as second residence, fitness and/or other uses etc.Immediate delivery.To see!!!!!