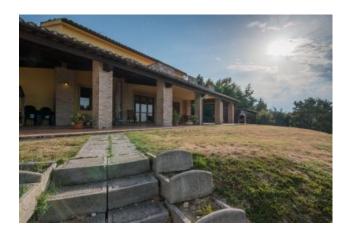

The property develops on the ground floor sqm. 160 and consists of a large living room with fireplace, TV and reading room, bathroom, dining room with kitchen, pantry and adjoining laundry; all enriched by the porch of sqm.100 with exposed wooden beams, terracotta floor; convenient internal staircase connecting to the first floor of the MQ surface. 100 to the night ward consisting of the lovely hallway, master room served by the exclusive bathroom in addition to the walk-in closet, double bedroom, third bathroom, bedroom. The master room is served by the large and panoramic terrace from which to admire the coast stop until Monte Conero. The property insists on the garden of the surface of MQ. 3,500, totally fenced is protected on the northwest sides by the forest of medium-stem plants, to the east there is the ideal spot, free from plants, to create a swimming pool with panoramic views.In the court there is an accessory of sqm. 100 used as a car box in addition to the dependance on two levels, for total sqm. 150, to be restructured as second residence, fitness and/or other uses etc.Immediate delivery.To see!!!!!