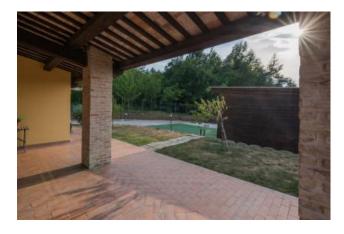

The property develops on the ground floor sqm. 160 and consists of a large living room with fireplace, TV and reading room, bathroom, dining room with kitchen, pantry and adjoining laundry; all enriched by the porch of sqm.100 with exposed wooden beams, terracotta floor; convenient internal staircase connecting to the first floor of the MQ surface. 100 to the night ward consisting of the lovely hallway, master room served by the exclusive bathroom in addition to the walk-in closet, double bedroom, third bathroom, bedroom. The master room is served by the large and panoramic terrace from which to admire the coast stop until Monte Conero. The property insists on the garden of the surface of MQ. 3,500, totally fenced is protected on the northwest sides by the forest of medium-stem plants, to the east there is the ideal spot, free from plants, to create a swimming pool with panoramic views.In the court there is an accessory of sqm. 100 used as a car box in addition to the dependance on two levels, for total sqm. 150, to be restructured as second residence, fitness and/or other uses etc.Immediate delivery.To see!!!!!