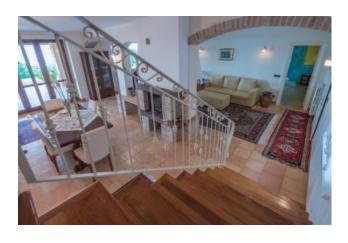

The property develops on the ground floor sqm. 160 and consists of a large living room with fireplace, TV and reading room, bathroom, dining room with kitchen, pantry and adjoining laundry; all enriched by the porch of sqm.100 with exposed wooden beams, terracotta floor; convenient internal staircase connecting to the first floor of the MQ surface. 100 to the night ward consisting of the lovely hallway, master room served by the exclusive bathroom in addition to the walk-in closet, double bedroom, third bathroom, bedroom. The master room is served by the large and panoramic terrace from which to admire the coast stop until Monte Conero. The property insists on the garden of the surface of MQ. 3,500, totally fenced is protected on the northwest sides by the forest of medium-stem plants, to the east there is the ideal spot, free from plants, to create a swimming pool with panoramic views.In the court there is an accessory of sqm. 100 used as a car box in addition to the dependance on two levels, for total sqm. 150, to be restructured as second residence, fitness and/or other uses etc.Immediate delivery.To see!!!!!