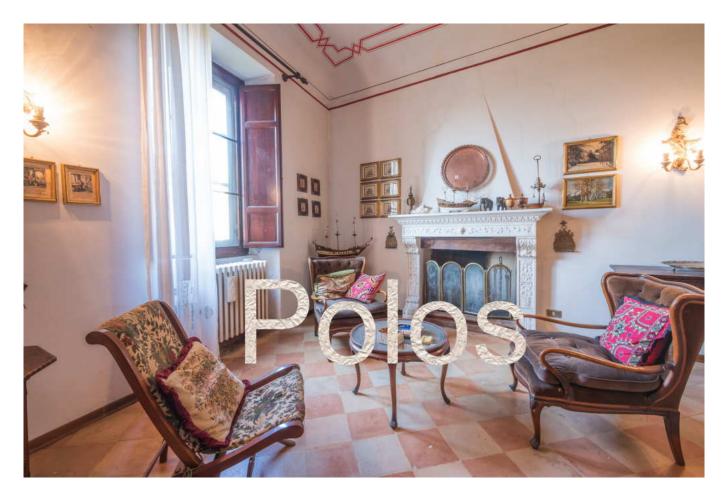

### 1.000 sq.m | Bathrooms: 5 | Bedrooms: 5 | Rooms: 20

In the heart of the historic center of Fermo, a short walk from the Duomo, we offer for sale a beautiful historical building with large garage, garden and panoramic terrace with stunning views of sea and mountains. The building features floor with unique frescoes on the ceilings as well as having all the internal and external fixtures original period and well kept.

The building is on three levels, on the floor -1 there is a room that was used as a restaurant, over cantine- caves, large and height.

On the ground floor, garden about 500 square meters, three stores- warehouses- entrance road, a spacious room "garage" of about 300 square meters.

On the first floor apartment of about 500 square meters plus terrace of about 200 square meters.

Over there are the attics with ridge height 2.30.

The building can be used with convenient shops on the ground floor and residences on the upper floor, the price is negotiable. Excellent opportunity.