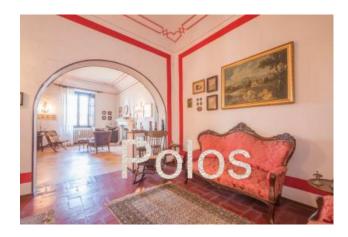

### 1.000 sq.m | Bathrooms: 5 | Bedrooms: 5 | Rooms: 20

In the heart of the historic center of Fermo, a short walk from the Duomo, we offer for sale a beautiful historical building with large garage, garden and panoramic terrace with stunning views of sea and mountains. The building features floor with unique frescoes on the ceilings as well as having all the internal and external fixtures original period and well kept.

On the first floor apartment of about 500 square meters plus terrace of about 200 square meters.

Over there are the attics with ridge height 2.30.

The building can be used with convenient shops on the ground floor and residences on the upper floor, the price is negotiable. Excellent opportunity.