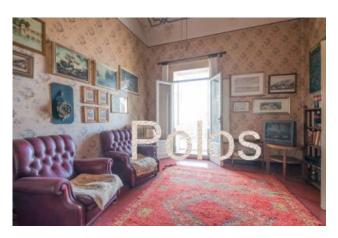

### 1.000 sq.m | Bathrooms: 5 | Bedrooms: 5 | Rooms: 20

In the heart of the historic center of Fermo, a short walk from the Duomo, we offer for sale a beautiful historical building with large garage, garden and panoramic terrace with stunning views of sea and mountains. The building features floor with unique frescoes on the ceilings as well as having all the internal and external fixtures original period and well kept.

The building is on three levels, on the floor -1 there is a room that was used as a restaurant, over cantine- caves, large and height.

On the ground floor, garden about 500 square meters, three stores- warehouses- entrance road, a spacious room "garage" of about 300 square meters.

On the first floor apartment of about 500 square meters plus terrace of about 200 square meters.

Over there are the attics with ridge height 2.30.

The building can be used with convenient shops on the ground floor and residences on the upper floor, the price is negotiable. Excellent opportunity.