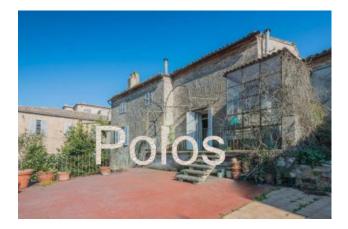

### 1.000 sq.m | Bathrooms: 5 | Bedrooms: 5 | Rooms: 20

In the heart of the historic center of Fermo, a short walk from the Duomo, we offer for sale a beautiful historical building with large garage, garden and panoramic terrace with stunning views of sea and mountains. The building features floor with unique frescoes on the ceilings as well as having all the internal and external fixtures original period and well kept.

The building is on three levels, on the floor -1 there is a room that was used as a restaurant, over cantine- caves, large and height.

On the ground floor, garden about 500 square meters, three stores- warehouses- entrance road, a spacious room "garage" of about 300 square meters.