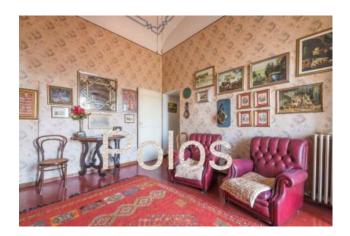

### 1.000 sq.m | Bathrooms: 5 | Bedrooms: 5 | Rooms: 20

In the heart of the historic center of Fermo, a short walk from the Duomo, we offer for sale a beautiful historical building with large garage, garden and panoramic terrace with stunning views of sea and mountains. The building features floor with unique frescoes on the ceilings as well as having all the internal and external fixtures original period and well kept.

The building is on three levels, on the floor -1 there is a room that was used as a restaurant, over cantine- caves, large and height.

On the ground floor, garden about 500 square meters, three stores- warehouses- entrance road, a spacious room "garage" of about 300 square meters.

On the first floor apartment of about 500 square meters plus terrace of about 200 square meters.

Over there are the attics with ridge height 2.30.

The building can be used with convenient shops on the ground floor and residences on the upper floor, the price is negotiable. Excellent opportunity.