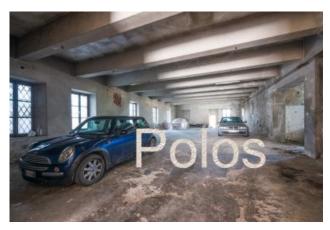

The building is on three levels, on the floor -1 there is a room that was used as a restaurant, over cantine- caves, large and height.

On the ground floor, garden about 500 square meters, three stores- warehouses- entrance road, a spacious room "garage" of about 300 square meters.

On the first floor apartment of about 500 square meters plus terrace of about 200 square meters.

Over there are the attics with ridge height 2.30.

The building can be used with convenient shops on the ground floor and residences on the upper floor, the price is negotiable. Excellent opportunity.